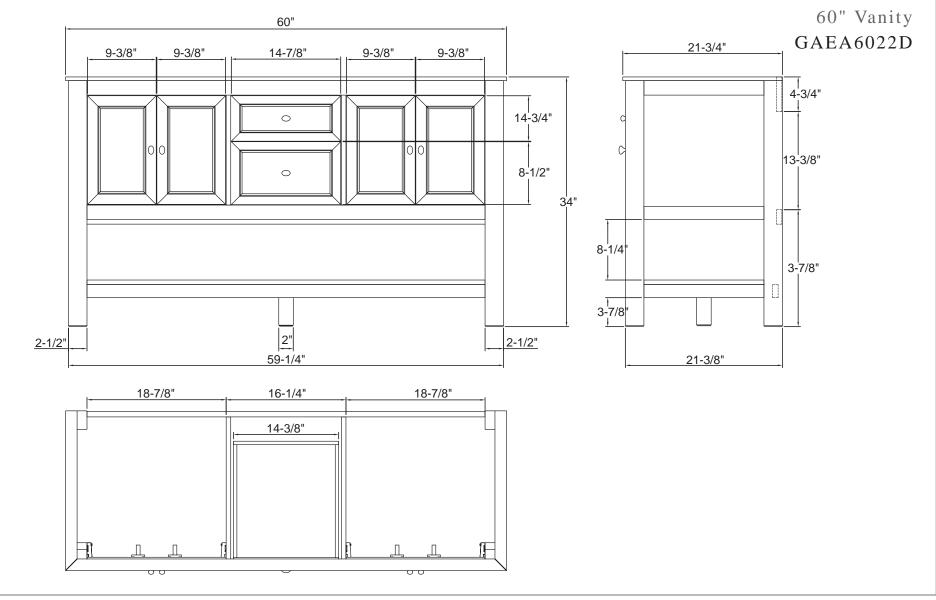

## 60" Gazette Vanity GAEA6022D

Vanity Top, Undermount Sinks, & Faucets Not Included This 60" console-style vanity from the Gazette Collection has an alluring blend of traditional and modern influences. It features a unique lower storage shelf, two enclosed storage spaces behind four doors, and two drawers.

- ■Overall dimensions: 60" x 21 3/4" x 34"
- •Four doors with slow-closing bumpers
- Two drawers with self slow-closing drawer glides
- Dovetail drawer construction for stronger joints
- One lower shelf
- Includes fully adjustable leg levelers for uneven floors
- •Solid Poplar wood and MDF with wood veneer
- Espresso finish
- Brushed Nickel hardware finish
- •To complete your bathroom with the Gazette Collection please view the coordinating items